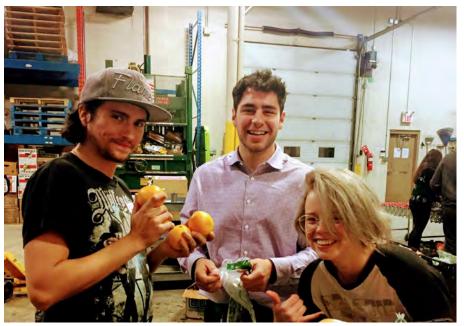

# Meaningful sanctions

Youth are nominated because of their strengths not referred because of their deficits

Strengths in action