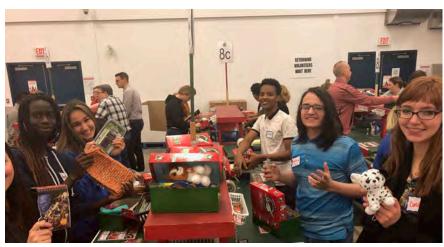

# Meaningful sanctions

Youth are nominated because of their strengths not referred because of their deficits

Strengths in action