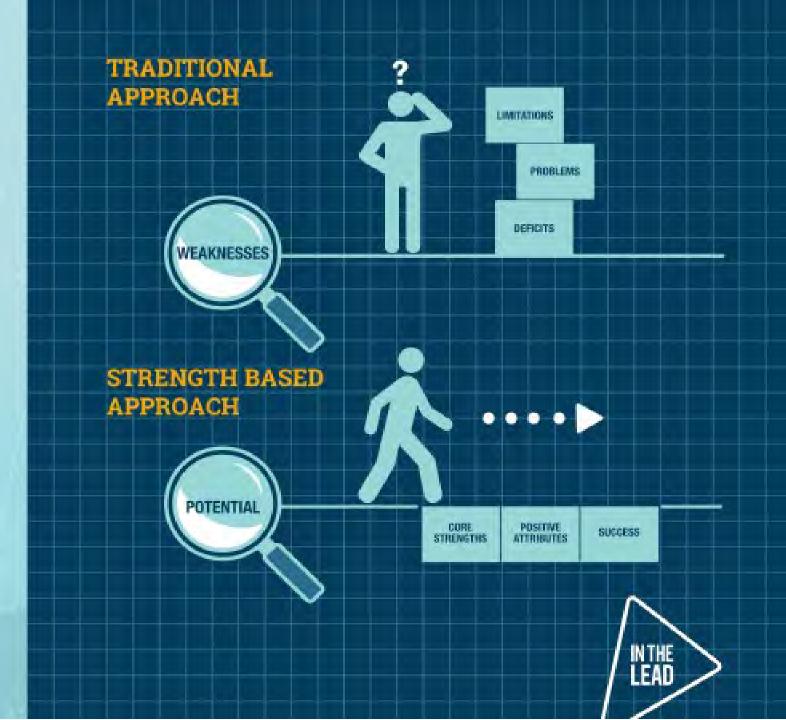

# the science of strength

Research has shown that a traditional approach focused solely on managing weaknesses can hold an individual back from maximizing their success, while a strength based focus can empower an individual to reach their full potential.