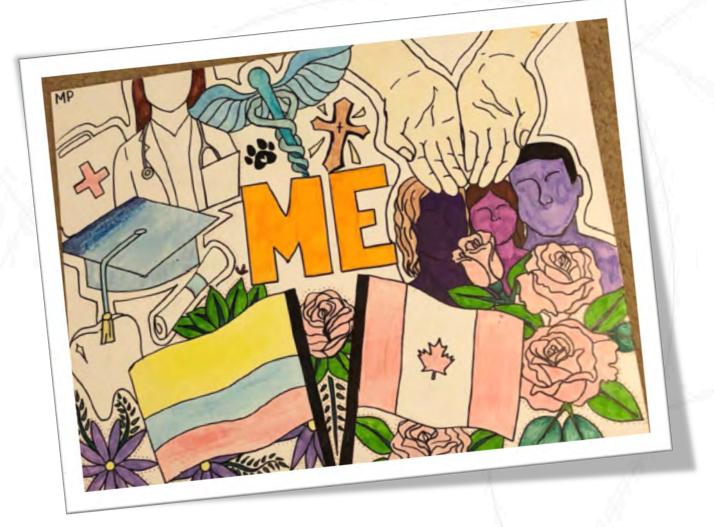

|

# Telling their story





"This situation has definitely taught me to be more careful with my actions and think more on how it may not only affect me both others around me. I am going to work hard to be successful in my future career and strive to be both greater in my career and personal life"

~vision board made by MP as a Sanction request











# Meaningful sanctions

Youth are nominated because of their strengths not referred because of their deficits











Strengths in action

# Our Impact

#### **Youth Justice Committee**

- Take accountability for their actions/choices
- Repair *harm*
- Build self awareness, skills and connections to community
- Know there are adults in the community who care about them and believe in them
- Build hope for and belief in a positive future

#### In the Lead

- Ha